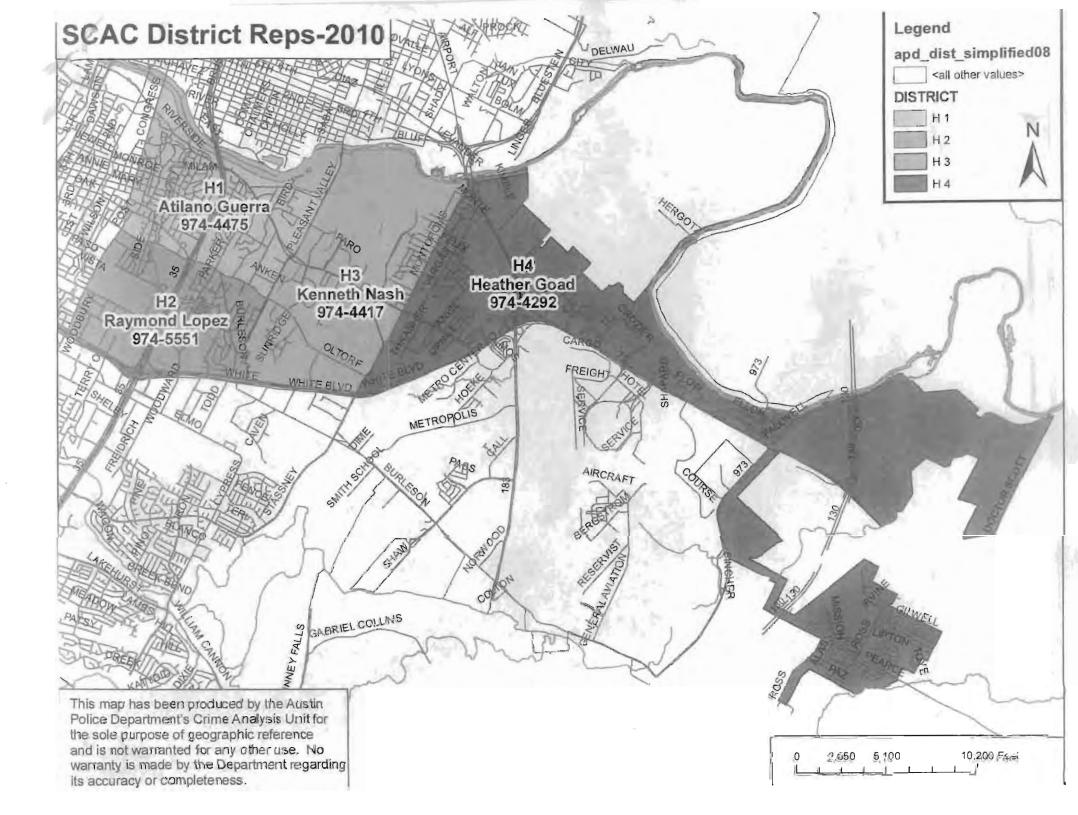

### South Bureau Commander's Forum 07/20/10

|   | Opening remarks                                | Cmdr. Stephen Deaton |
|---|------------------------------------------------|----------------------|
|   | Crime Stats                                    | Lt. Greg Moss        |
|   | Metro Tac                                      | Lt. Joe Robles       |
| I | District Representative(s)                     | Sgt. Lee Rogers      |
| t | Highway Enforcement                            | Commander Baker      |
|   | Breakout Session with District Representatives | 3                    |